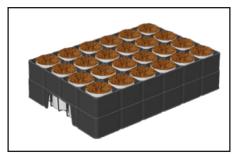

## FiberCell 24 Hybrid Holder

Rootplug volume: With insert: 600cc (XXL600 insert)

Paperpot: 590-725cc

Stacking height (Holder): 71mm (without inserts)

Stacking height (Inserts): 43mm

outer dimension: 517×350mm

sidewalls to protect against excessive evaporation

## **KEY FEATURES:**

- Shares same dimensions as the BCC "Borneo" tray family optimal size and weight for handling in nursery and infield
- Hybrid solution tray functions as a conventional insert tray as well as a paperpot holder
- Large ventilation areas along sides and top for optimum air pruning and to avoid root bridging
- Protected around sides to reduce evaporation and drying out
- Able to grow 160mm tall rootplugs in paperpots
- Large bottom drainage hole
- Ribs in top part to support FiberCell to fit snug for automated production
- Root guiding ribs in XXL600 insert
- Trays nest at 71mm stacking height for efficient transportation and storage

Insert cell XXL600 for FC 24 Hybrid

Please contact BCC AB or your local representative for samples and prices.