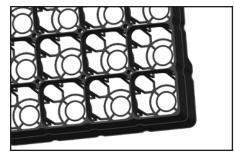

good drainage and ventilation

## **KEY FEATURES:**

- Shares same dimensions as the BCC "Borneo" tray family optimal size and weight for handling in nursery and infield
- Hybrid solution tray functions as a conventional insert tray as well as a paperpot holder
- Large ventilation areas along sides and top for optimum air pruning and to avoid root bridging
- Protected around sides to reduce evaporation and drying out
- Able to grow 160mm tall rootplugs in paperpots
- Large bottom drainage hole
- Ribs in top part to support FiberCell to fit snug for automated production
- Root guiding ribs in XXL600 insert
- Trays nest at 71mm stacking height for efficient transportation and storage