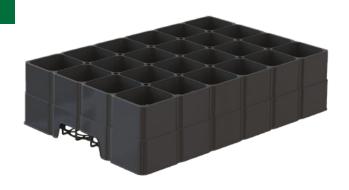

## FiberCell 24 Hybrid Holder

## **Dimensions:**

LxWxH (mm) - Holder: 517 x 350 x 140

FiberCell dimensions: Ø80mm with 130 - 160mm length lnsert dimensions: 80  $\times$  80 (top), 62  $\times$  62 (bottom)  $\times$  132mm

No. cavities: 24 Cells/m2: 133

Rootplug volume: With insert: 600cc (XXL600 insert)

Paperpot: 590-725cc

Stacking height (Holder): 71mm (without inserts)

Stacking height (Inserts): 43mm

outer dimension: 517×350mm

sidewalls to protect against excessive evaporation

## **KEY FEATURES:**

- Shares same dimensions as the BCC "Borneo" tray family optimal size and weight for handling in nursery and infield
- Hybrid solution tray functions as a conventional insert tray as well as a paperpot holder
- Large ventilation areas along sides and top for optimum air pruning and to avoid root bridging
- Protected around sides to reduce evaporation and drying out
- Able to grow 160mm tall rootplugs in paperpots
- Large bottom drainage hole
- Ribs in top part to support FiberCell to fit snug for automated production
- Root guiding ribs in XXL600 insert
- Trays nest at 71mm stacking height for efficient transportation and storage