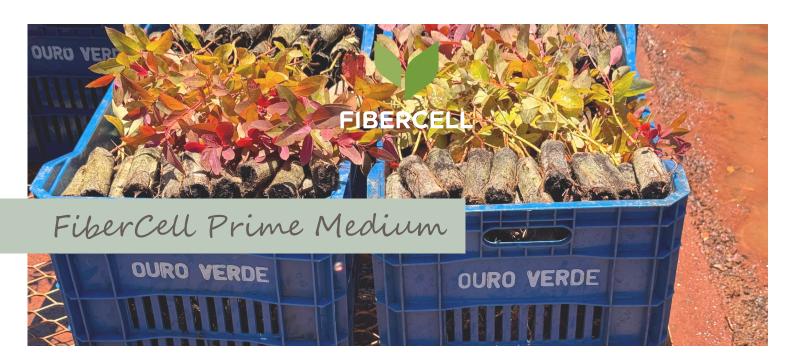

## FIBERCELL PRIME MEDIUM PAPER

The Prime Papers are suitable for crops with both shorter and longer propagation times. Our Prime Medium Paper can be used for propagation of crops with a longer propagation time. This paper is well-suited for the propagation of a large variety of crops, providing a structure that promotes consistent root development and optimal moisture retention—essential for successful establishment of this high-quality crops.