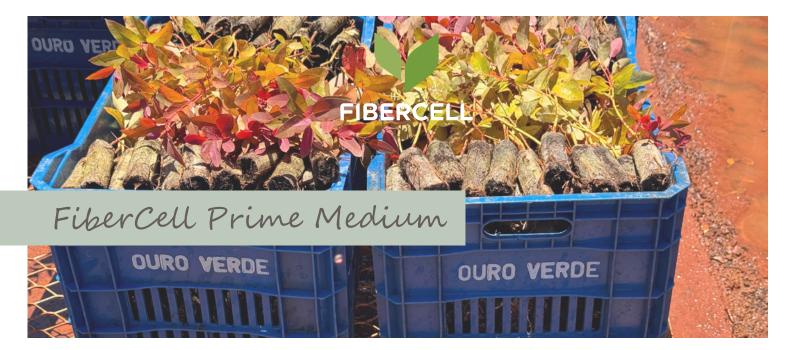

## FIBERCELL PRIME MEDIUM PAPER

The Prime Papers are suitable for crops with both shorter and longer propagation time and are used by many forest nurseries around the world. Our Prime papers are suitable for propagation of seedlings in both tropicaland sub-tropical conditions. The papers in the Prime family are used by numerous forest nurseries around the world, but is also suitable for other type of crops in other areas.