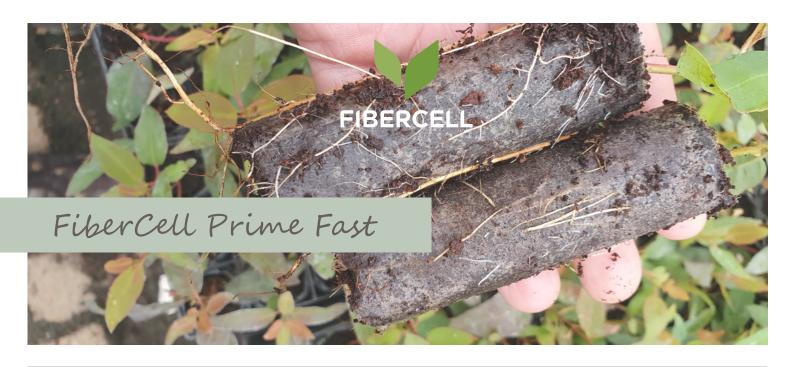

## FIBERCELL PRIME FAST PAPER

The Prime Papers are suitable for crops with both shorter and longer propagation time and are used by many forest nurseries around the world. Our Prime papers are suitable for propagation of seedlings in both tropical and sub-tropical conditions. The papers in the Prime family are used by numerous forest nurseries around the world, but is also suitable for other type of crops in other areas.