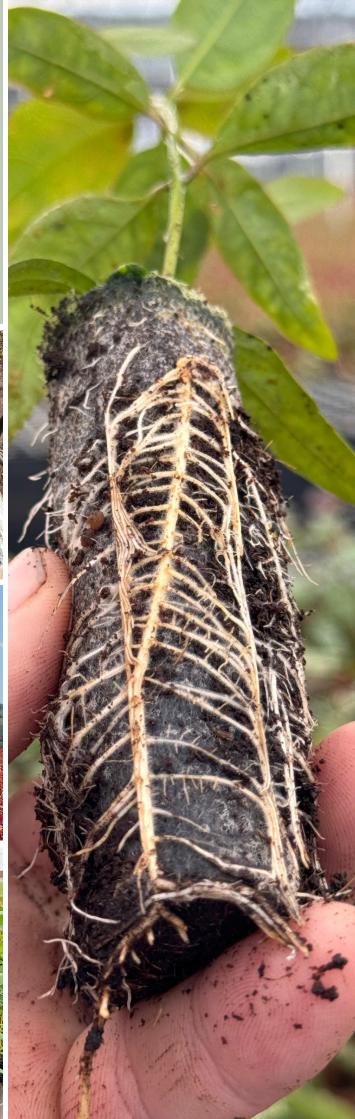

## FiberCell Prime

The Prime Papers are suitable for crops with both shorter and longer propagation time and are used by many forest nurseries around the world. Our Prime papers are suitable for propagation of seedlings in both tropical and sub-tropical conditions. The papers in the Prime family are used by numerous forest nurseries around the world, but is also suitable for other type of crops in other areas.