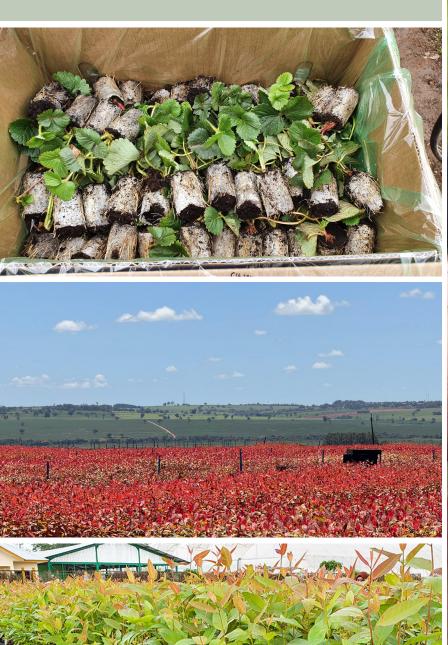

## FiberCell Prime

The Prime Papers are suitable for crops with both shorter and longer propagation time and are used by many forest nurseries around the world. Our Prime papers are suitable for propagation of seedlings in both tropical and sub-tropical conditions. The papers in the Prime family are used by numerous forest nurseries around the world, but is also suitable for other type of crops in other areas.