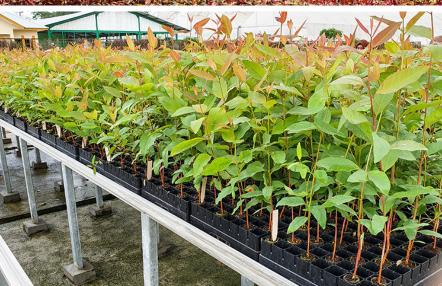

## FiberCell Prime

The Prime Papers are suitable for crops with both shorter and longer propagation time and are used by many forest nurseries around the world. Our Prime papers are suitable for propagation of seedlings in both tropical and sub-tropical conditions. The papers in the Prime family are used by numerous forest nurseries around the world, but is also suitable for other type of crops in other areas.