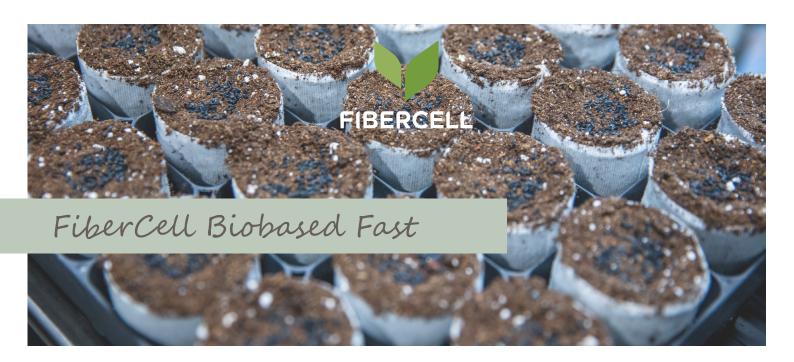

## FIBERCELL BIOBASED FAST PAPER

Our Biobased family combines different biobased fibers to create an environmentally friendly product with the degradation time desired by the customer. This is a versatile paper with a broad range of applications. It is used for propagation of a wide variety of crops.

## Key benefits with our Biobased Fast paper:

- Biobased material (starch-based)
- Does not contain any fossil-derived or synthetic plastic
- The paper contains cellulose
- Biodegradable
- Propagation time approx. I 2 months (depending on soil conditions)
- Easy for roots to penetrate through paper for effective air pruning