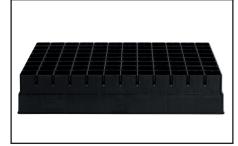

## **Dimensions:**

LxWxH mm: 517 x 350 x 90

No. cavities: 96
Cells/m2: 530
Fibercell Ø: 35mm
Stacking height: 55mm

outer dimension: 517×350mm

sidewalls to protect against excessive evaporation

good drainage and ventilation

## **KEY FEATURES:**

- Same dimensions as the BCC Insert Frame 96 tray ensures holder fits into current logistic system of customers using this size configuration
- Large ventilation areas along sides and top for optimum air pruning and to avoid root bridging
- Protected around sides to reduce evaporation and drying out
- 90mm tall to minimise exposure of top part of FiberCell
- Large bottom drainage hole
- Ribs in top part to support FiberCell to fit snug for automated production
- Tray and cavities tapered to allow for 55mm stacking height for efficient transportation