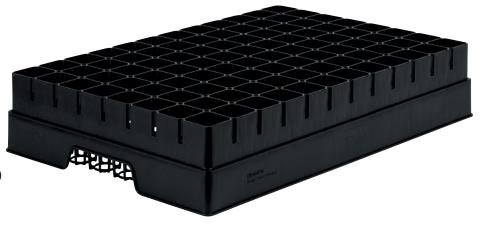

## **Dimensions:**

LxWxH mm: 517 x 350 x 90

No. cavities: 96
Cells/m2: 530
Fibercell Ø: 35mm
Stacking height: 55mm

outer dimension: 517×350mm

sidewalls to protect against excessive evaporation

good drainage and ventilation

## **KEY FEATURES:**

- Same dimensions as the BCC Insert Frame 96 tray ensures holder fits into current logistic system of customers using this size configuration
- Large ventilation areas along sides and top for optimum air pruning and to avoid root bridging
- Protected around sides to reduce evaporation and drying out
- 90mm tall to minimise exposure of top part of FiberCell
- Large bottom drainage hole
- Ribs in top part to support FiberCell to fit snug for automated production
- Tray and cavities tapered to allow for 55mm stacking height for efficient transportation