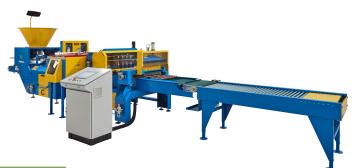

The cells are filled and cut in the 4-Row Fully-Automatic FiberCell Filler. The cells are then transferred on the four transport lines where they are automatically placed in the tray by the 4-Row Fully-Automatic Placing Unit.

| TECHNICAL DATA                                  |                                                                          |
|-------------------------------------------------|--------------------------------------------------------------------------|
| Specifications                                  | 4-Row Fully-Automatic Filler                                             |
| Dimensions (LxWxH) mm                           | 8960 × 2140 × 2440                                                       |
| Weight (kg)                                     | Approx. 2000 kg                                                          |
| Capacity                                        | Up to 36 000 cells/hour                                                  |
| FiberCell material size (diameter - lenght), mm | Row 1: Ø15-40mm<br>Row 2: Ø15-40mm<br>Row 3: Ø15-40mm<br>Row 4: Ø15-40mm |
| Cell length                                     | 20-70 mm                                                                 |
| Standard power supply, V/Hz/<br>Amps            | 3×400 V AC, N, PE, 12A, 4kW                                              |
| Compressed air cons., lit/min                   | 1000l at 6,5 bar minimum pipe dimension: 18mm                            |