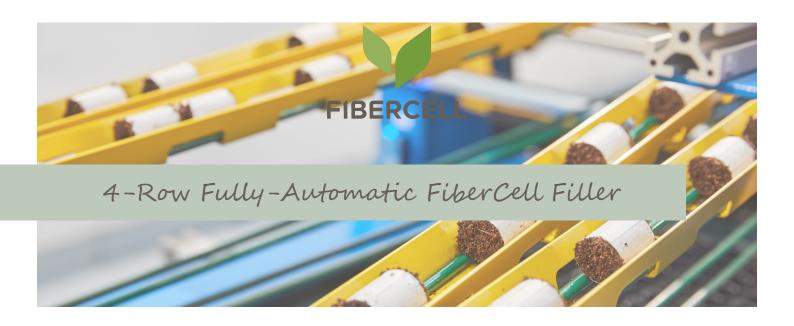

## 4-ROW FULLY-AUTOMATIC FIBERCELL FILLER

The cells are filled and cut in the 4-Row Fully-Automatic FiberCell Filler. The cells are then transferred on the four transport lines where they are automatically placed in the tray by the 4-Row Fully-Automatic Placing Unit.