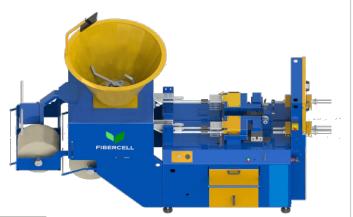

## **3-ROW SEMI-AUTOMATIC FIBERCELL FILLER**

## **Key Features:**

Our Semi-automatic FiberCell Fillers are ideal for smaller nurseries. The machines are designed for efficient operations with low downtime and minimal peatspill with fine cuttings.

Our Semi-automatic FiberCell filling machines are available in different configurations to match type of holder and production output of nursery. The Semi-automatic FiberCell Fillers are compact and simplicity rules when installing, setting up, operating and maintaining it. Machines designed to perform accurately year after year!