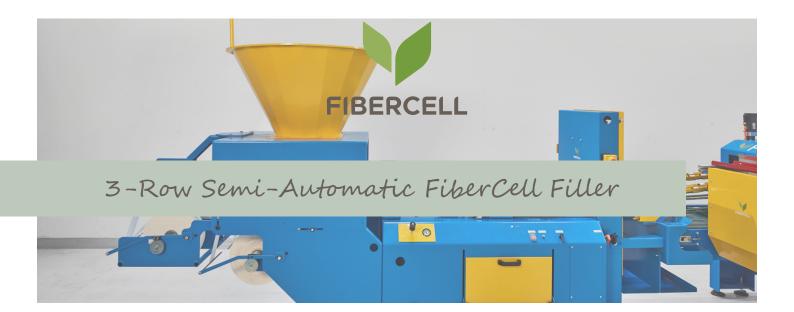

## **3-ROW SEMI-AUTOMATIC FIBERCELL FILLER**

## **Key Features:**

Our Semi-automatic FiberCell Fillers are ideal for smaller nurseries. The machines are designed for efficient operations with low downtime and minimal peatspill with fine cuttings.

Our Semi-automatic FiberCell filling machines are available in different configurations to match type of holder and production output of nursery. The Semi-automatic FiberCell Fillers are compact and simplicity rules when installing, setting up, operating and maintaining it. Machines designed to perform accurately year after year!