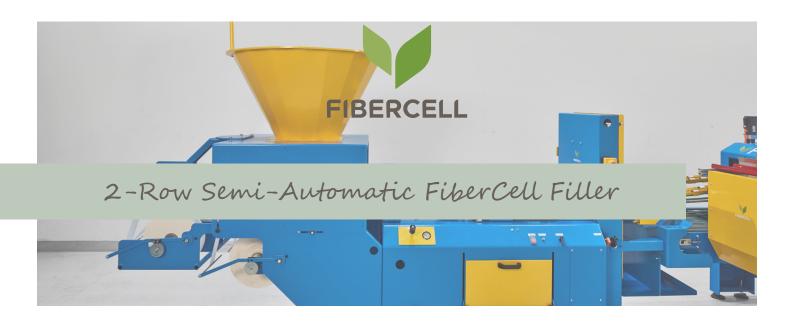

## 2-ROW SEMI-AUTOMATIC FIBERCELL FILLER

## **Key Features:**

Our Semi-automatic FiberCell Fillers are ideal for smaller nurseries. The machines are designed for efficient operations with low downtime and minimal peatspill with fine cuttings.

Our Semi-automatic FiberCell filling machines are available in different configurations to match type of holder and production output of nursery.

The Semi-automatic FiberCell Fillers are compact and simplicity rules when installing, setting up, operating and maintaining it. Machines designed to perform accurately year after year!