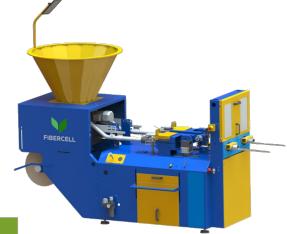

## 2-ROW SEMI-AUTOMATIC FIBERCELL FILLER

## **Key Features:**

Our Semi-automatic FiberCell Fillers are ideal for smaller nurseries. The machines are designed for efficient operations with low downtime and minimal peatspill with fine cuttings.

Our Semi-automatic FiberCell filling machines are available in different configurations to match type of holder and production output of nursery.

The Semi-automatic FiberCell Fillers are compact and simplicity rules when installing, setting up, operating and maintaining it. Machines designed to perform accurately year after year!